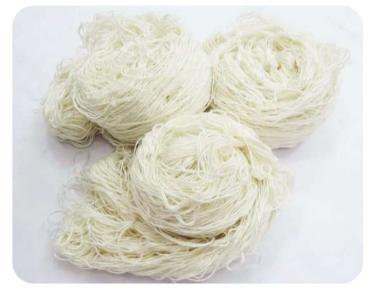

### Carpet Yarn Collection

NEWZEALAND WOOL

COTTON

**BOTANICAL SILK** 

VISCOSE

PURE SILK

TENCIL