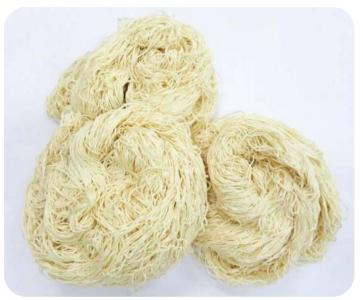

### Carpet Yarn Collection

NEWZEALAND WOOL

COTTON

**BOTANICAL SILK** 

VISCOSE

PURE SILK

TENCIL