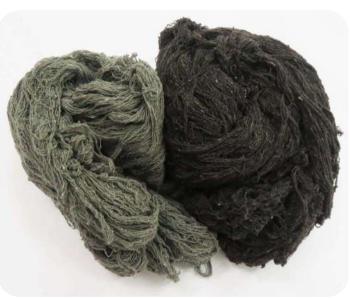

### Carpet Yarn Collection

NEWZEALAND WOOL

COTTON

**BOTANICAL SILK** 

VISCOSE

PURE SILK

TENCIL