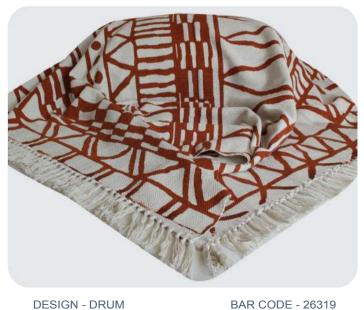

#### Home Furnishing Articles

DESIGN - ARS 111171

BAR CODE - 26314

DESIGN - ARS 26599

BAR CODE - 26599

**DESIGN - DRUM** 

BAR CODE - 26319

DESIGN - ARS 0236

BAR CODE - 0236

DESIGN - SPF 05

BAR CODE - 15759

BAR CODE - 26319