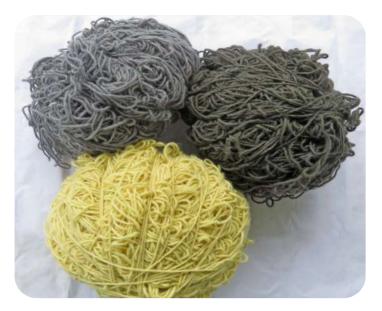

While having our owe yarn dying facilities, we have developed colour reference system, in our own brand, **ARS Colors**. We are the only producer having largest number of **6551** colors shades and became "**World's Leader in Colour Lenguage**" having presence in sixty five countries.

### Carpet Yarn Collection

NEWZEALAND WOOL

COTTON

**BOTANICAL SILK** 

VISCOSE

PURE SILK

TENCIL